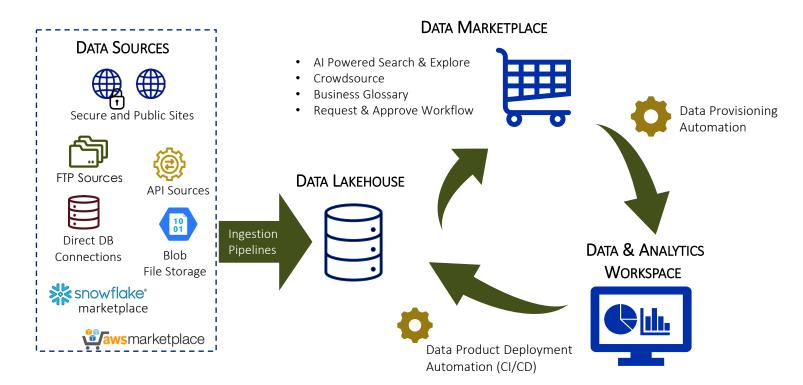

#### Solution

Modern Data Architecture: data fabric with virtual and physical collaborative working zones.
Searchable Data Shelves: Search and access thousands of cross-department data sources.
Data Ecosystem: Integrated cross-system structured, semi-structured, and unstructured data.
Easy, repeatable data access: workspace provisioning, orchestration, and workflow automation.
Governed data lifecycle: Intrinsic data provenance, onboarding and lifecycle management.

## Approach

- Large scale discovery roadmap yielding architecture and processes with incremental releases to demonstrate rapid value and align sponsors
- Self-service secure architecture enabling nontechnical project teams to auto-provision secure analytic workspaces with data approval workflows
- **CTI Framework** for organizing platforms, data, metadata, and governance lifecycle integrating formal adoption with business sponsors and stakeholders