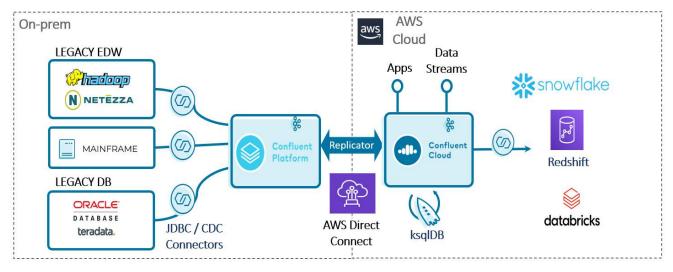

# The CTI and Confluent Data Warehouse Modernization Solution Overview

Modernizing your data warehouse and moving to the cloud doesn't need to be a multi-year lift-and-shift.

Reduce the TCO of hybrid and multicloud

data pipelines powering real time ETL for your data warehouse

Unlock next gen event streaming at cloud scale to power new analytics and apps **Connect to any app or data**, no matter where it lives, to get more data to and from your DW