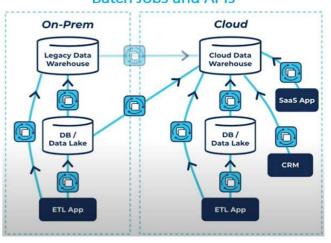

# Batch Jobs and APIs

#### Time and Resource Intensive

*Slow to load new data into the cloud data warehouse and manage data pipelines* across on-prem cloud distributed systems across environments.

#### Scaling Costs

*Costly to process and scrub high volume of data* in the cloud data warehouse and may require intermediary system of database for pre-processing.

#### **Data Silos Across Environments**

*Difficulties with integrating multiple data silos* with a variety of models and schemas to feed into the cloud data warehouse.