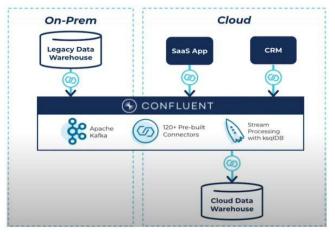

#### Accelerate and Simplify Cloud Migration

Link on-prem and cloud for easier data movement across environments with real event streaming to *start migrating immediately.* 

#### **Reduce Total Cost of Ownership**

Process data in flight and use a fully managed service to *lower cloud data warehouse costs* and overall pipeline cost of ownership.

#### Connect All Distributed Data

*Break data silos* and easily connect your data warehouse sources and sinks using pre-built connectors.