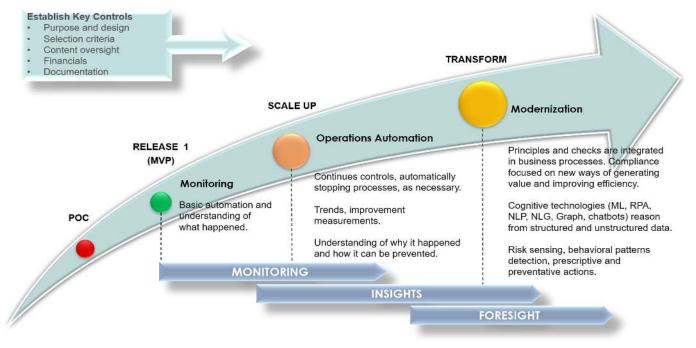

## Compliance Modernization Roadmap

### Implementing a Modern Compliance Data Architecture

Our consultants assist organizations in reducing the complexity and cutting the cost of compliance by building on a systematic approach based on data models that use prior audit results. We work closely with you to:

- Create a system that provides compliance integrity by getting deeper insight from your data.
- Replace time-consuming manual and spreadsheet-based workflows with automated intelligent processes.
- Assist every auditor, monitor every activity, and identify non-conformance across your organization.